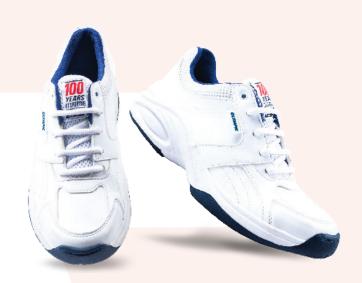

rely on and differ only in individual style and colour.

The brands you love and trust, and of course, the most comfortable shoes ever made.



Handcrafted
We pride ourselves in the fact that each and every pair of our locally manufactured shoes are handcrafted by people who are passionate about what they do.



Brands you trust Home to some of the biggest footwear brands in South Africa, trusted and loved by all.



RUBBER UNIT SOLE



CEMENTED PLAIN VAMP



EXOTIC WELTED



BROGUE WELTED



Bolton Footwear - Company Profile

#### COMFORT



VELDSCHOEN



STITCH DOWN BOOT



MOCCASSIN MID



MOCCASSIN

## LADIES



COURT BROUGE



COURT PLAIN



PLAIN PUMP



COMFORT SLIP ON

Bolton Footwear - Company Profile

#### LADIES





SUEDE /PU MESH HIKER



CASUAL TRAINER



LEATHER MID HIKER



ACTIVE TRAINER

Bolton Footwear - Company Profile





















For more information contact:

Stuart Hopwood CM(SA): Group Creative Executive

T: +27(0)21 590 7000 / 7072 E: stuart.hopwood@bolwear.co.za

12 Malherbe St, Elsies River, Western Cape, South Africa, 7460

PO Box 58, Elsies River, 7480

www.bolwear.co.za