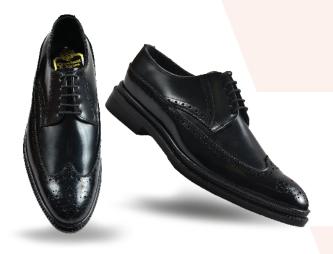

RUBBER UNIT SOLE

CEMENTED PLAIN VAMP

EXOTIC WELTED

BROGUE WELTED

Bolton Footwear - Company Profile