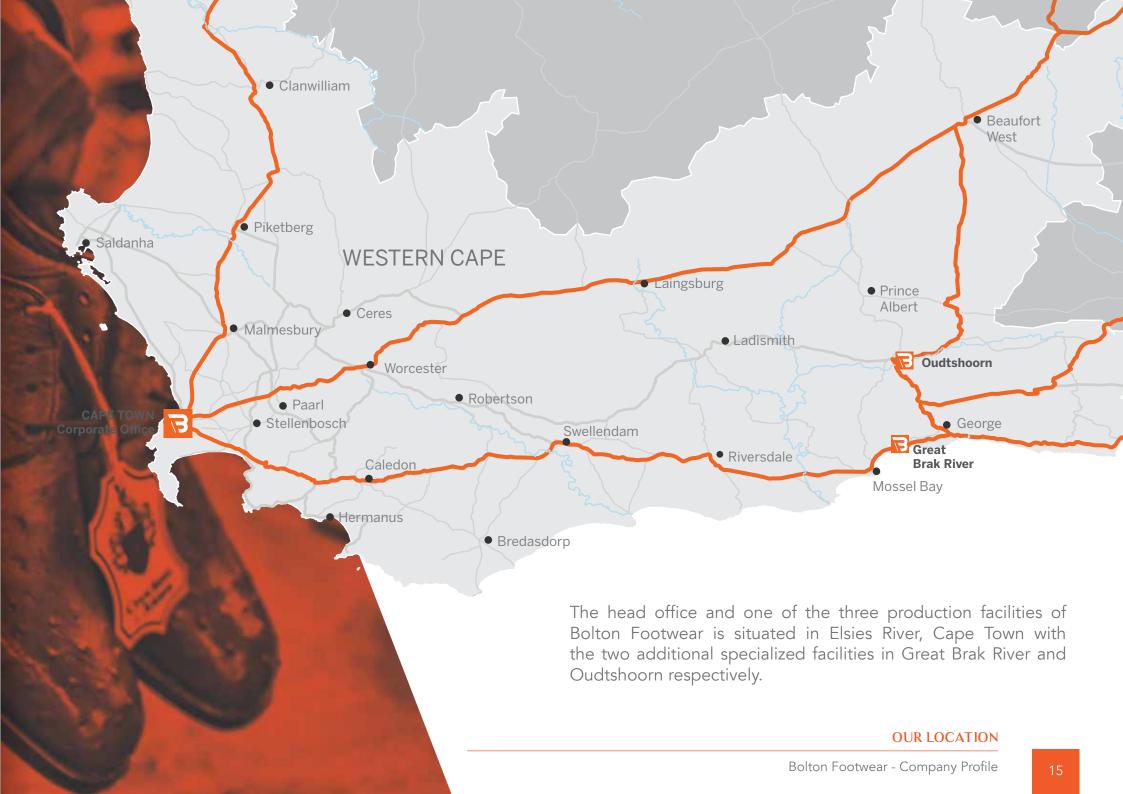

The earliest history of Bolton Footwear dates back to 1859. Charles Searle, an immigrant from England, settled as a tollkeeper at Great Brak River. Like many South Africans living in remote areas, he began making his own rugged leather veldschoen stitch-down boots which he supplied to the operators of the ox-wagon trains transporting goods between Cape Town and Port Elizabeth.