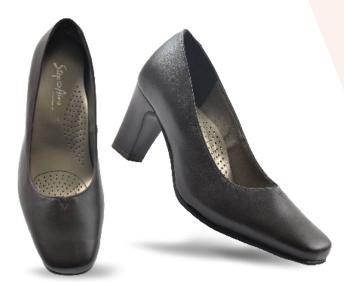

## LADIES

COURT BROUGE

COURT PLAIN

PLAIN PUMP

COMFORT SLIP ON

Bolton Footwear - Company Profile